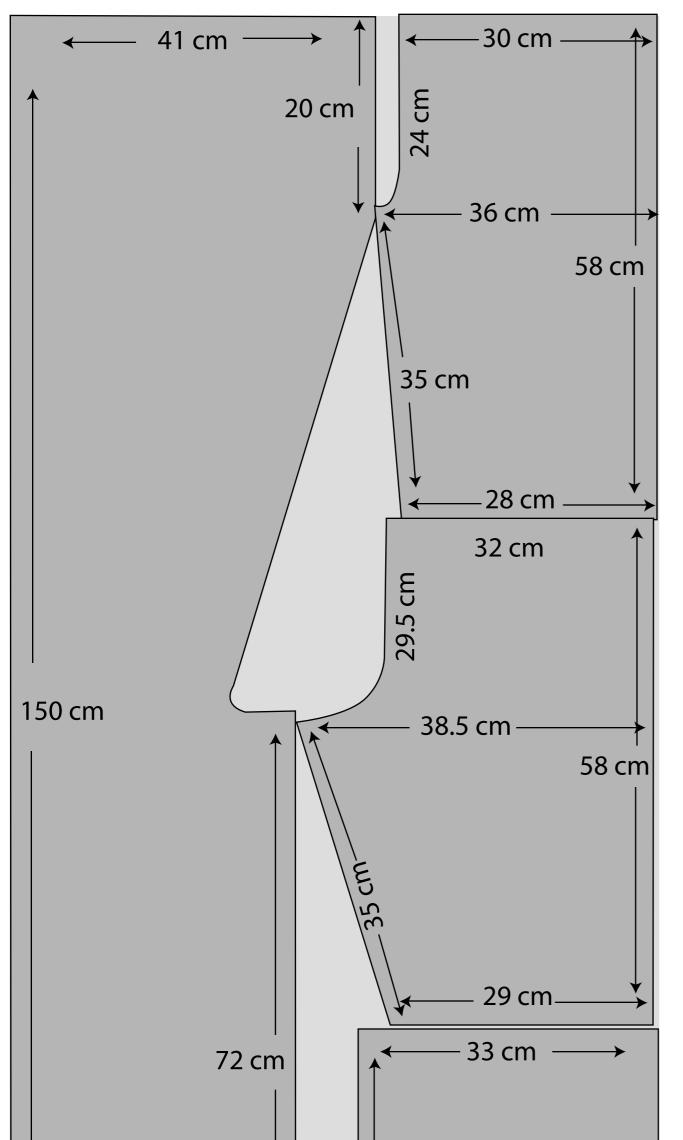

145 cm fabric folded in half lengthwise

| ↓ 58 cm<br>↓ 34 cm → 58 cm<br>Four jinbei ties can be cut<br>from whatever remains |                | Once the body, sleeves, back and front<br>of shorts are cut out, unfold the remaining<br>fabric to cut the waistband and collar. |
|------------------------------------------------------------------------------------|----------------|----------------------------------------------------------------------------------------------------------------------------------|
| waist band<br>8 cm                                                                 | 120 cm<br>long |                                                                                                                                  |
| ↑ collar<br>↓ 10cm                                                                 | 140 cm<br>long |                                                                                                                                  |
|                                                                                    |                |                                                                                                                                  |